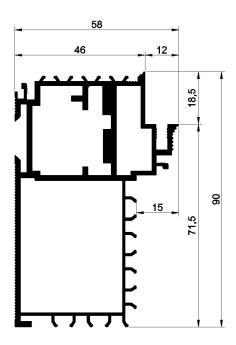

#### Profile detail

#### **Model TCG**

#### Suitable solid and dry construction

The frame profiles are supplied mitre-cut to suit door size, and machined to suit concealed hinges, lock strikes and other hardware. In combination with the snapln corner connectors and the mounting brackets, this enables quick assembly and professional installation. The snap-in mesh ensures no plaster cracks between wall and frame. Suits standard or floor-to-ceiling doors. Suites standard or floor-to-ceiling all-glass doors of 8 and 10 mm.