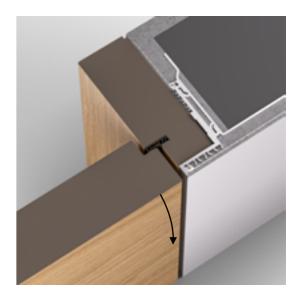

# TWIST-IN WALL FIXING BRACKETS

for any type of installation

The wall fixing bracket is twisted into the door frame in one easy movement. The various wall fixing brackets enable a quick and safe positioning of the frame in the wall opening.

# ADJUSTABLE WALL FIXING BRACKETS

comfortable frame adjustment

The adjustable wall fixing bracket allows the installed frame to be easily and accurately adjusted perpendicularly.