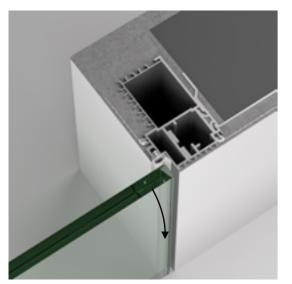

# **CLICK-IN MESH**

for the perfect wall connection

The critical junction between the door frame and the wall is solved with the click-in mesh, guaranteeing a firm and direct connection. In combination with the construction of the aluminum profiles, it creates perfect and straight lines without visible frame elements or acrylic joints.

# THE UNIQUE SYSTEM

for a quick and easy assembly

The connection technology enables precise assembly and fast installation. The click-in reinforced mesh, the twist-in fixing brackets, a variety corner connectors and other additional elements are components of the advanced and proven system.