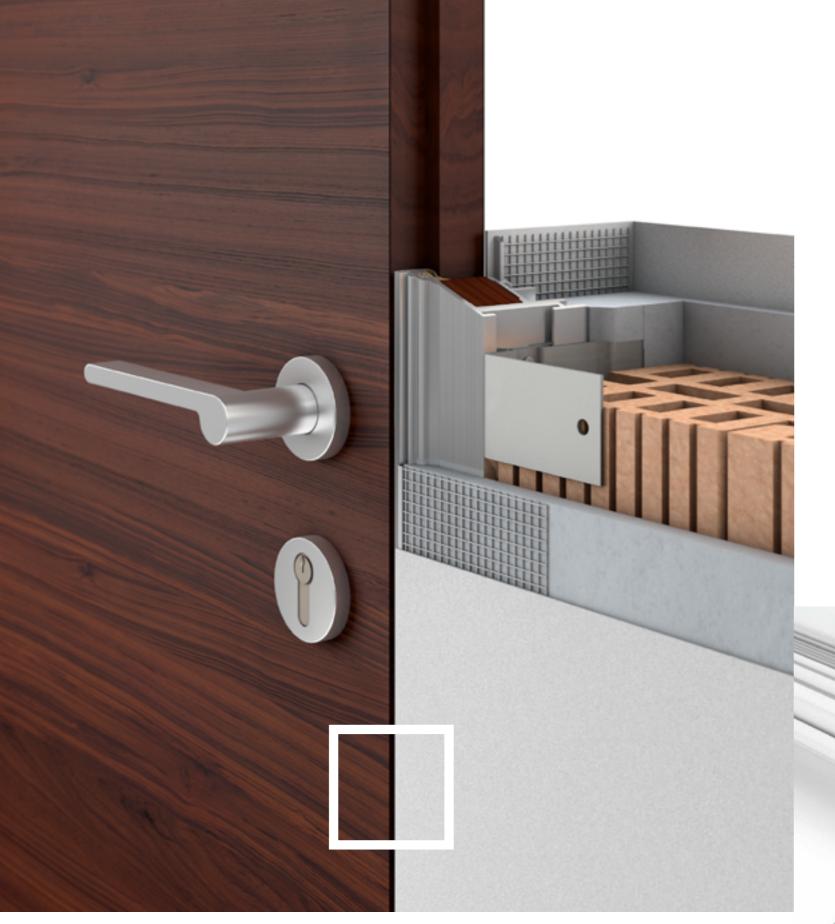

# **CLICK-IN MESH**

for the perfect wall connection

The critical junction between the door frame and the wall is solved with the click-in mesh, guaranteeing a firm and direct connection. In combination with the construction of the aluminum profiles, it creates perfect and straight lines without visible frame elements or acrylic joints.

# THE UNIQUE SYSTEM

for a quick and easy assembly

The connection technology enables precise assembly and fast installation. The click-in reinforced mesh, the twist-in fixing brackets, a variety corner connectors and other additional elements are components of the advanced and proven system.

# TWIST-IN WALL FIXING BRACKETS

for any type of installation

The wall fixing bracket is twisted into the door frame in one easy movement. The various wall fixing brackets enable a quick and safe positioning of the frame in the wall opening.