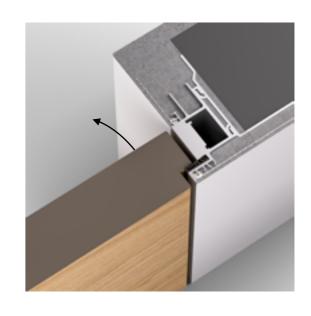

# **CONCEALED FRAMES**

perfect lines & minimalist design

AGS-systems' CONCEALED FRAMES create a new technical standard compared to conventional doors. The puristic and clear look of frameless doors can be seamlessly integrated into a room concept or highlighted as a design object.

# **CLICK-IN MESH**

for the perfect wall connection

The critical junction between the door frame and the wall is solved with the click-in mesh, guaranteeing a firm and direct connection. In combination with the construction of the aluminum profiles, it creates perfect and straight lines without visible frame elements or acrylic joints.

# THE UNIQUE SYSTEM

for a quick and easy assembly

The connection technology enables precise assembly and fast installation. The click-in reinforced mesh, the twist-in fixing brackets, a variety corner connectors and other additional elements are components of the advanced and proven system.