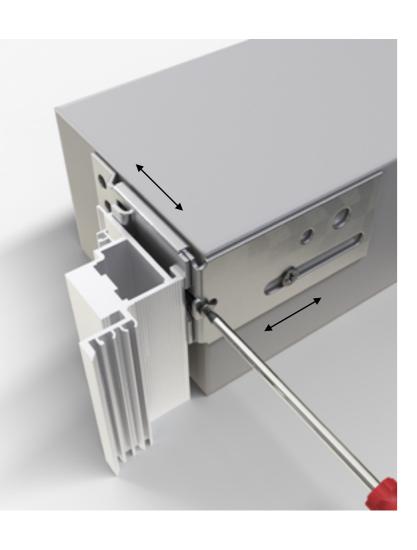

# TWIST-IN WALL FIXING BRACKETS

for any type of installation

The wall fixing bracket is twisted into the door frame in one easy movement. The various wall fixing brackets enable a quick and safe positioning of the frame in the wall opening.

# ADJUSTABLE WALL FIXING BRACKETS

comfortable frame adjustment

The adjustable wall fixing bracket allows the installed frame to be easily and accurately adjusted perpendicularly.