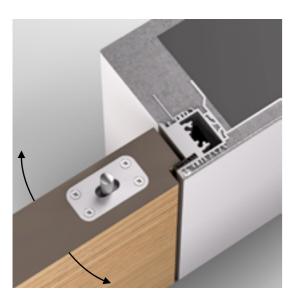

# TWIST-IN WALL FIXING BRACKETS

for any type of installation

The wall fixing bracket is twisted into the door frame in one easy movement. The various wall fixing brackets enable a quick and safe positioning of the frame in the wall opening.

# ADJUSTABLE WALL FIXING BRACKETS

comfortable frame adjustment

The adjustable wall fixing bracket allows the installed frame to be easily and accurately adjusted perpendicularly.