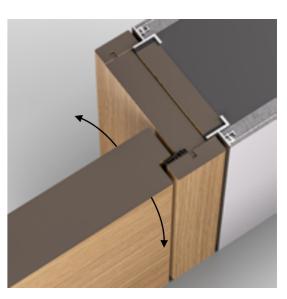

# TWIST-IN WALL FIXING BRACKETS

for any type of installation

The wall fixing bracket is twisted into the door frame in one easy movement. The various wall fixing brackets enable a quick and safe positioning of the frame in the wall opening.

# ADJUSTABLE WALL FIXING BRACKETS

comfortable frame adjustment

The adjustable wall fixing bracket allows the installed frame to be easily and accurately adjusted perpendicularly.