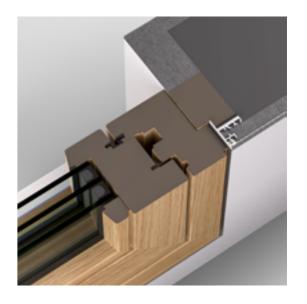

# **CONCEALED FRAMES**

perfect lines & minimalist design

AGS-systems' CONCEALED FRAMES create a new technical standard compared to conventional doors. The puristic and clear look of frameless doors can be seamlessly integrated into a room concept or highlighted as a design object.

# **MODEL TCT**

#### product-features

- concealed frame
- for outward opening doors
- door leaf thickness from 44 to 56 mm
- CUSTOMIZED

#### set-components

- aluminum profile including protection foil
- Click-In mesh
- Twist-In wall fixing brackets
- Snap-In corner connectors
- bottom spreader bar