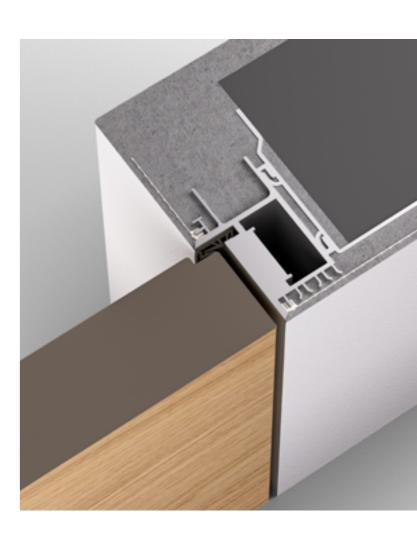

# **CLICK-IN MESH**

for the perfect wall connection

The critical junction between the door frame and the wall is solved with the click-in mesh, guaranteeing a firm and direct connection. In combination with the construction of the aluminum profiles, it creates perfect and straight lines without visible frame elements or acrylic joints.

# THE UNIQUE SYSTEM

for a quick and easy assembly

The connection technology enables precise assembly and fast installation. The click-in reinforced mesh, the twist-in fixing brackets, a variety corner connectors and other additional elements are components of the advanced and proven system.

# TWIST-IN WALL FIXING BRACKETS

for any type of installation

The wall fixing bracket is twisted into the door frame in one easy movement. The various wall fixing brackets enable a quick and safe positioning of the frame in the wall opening.