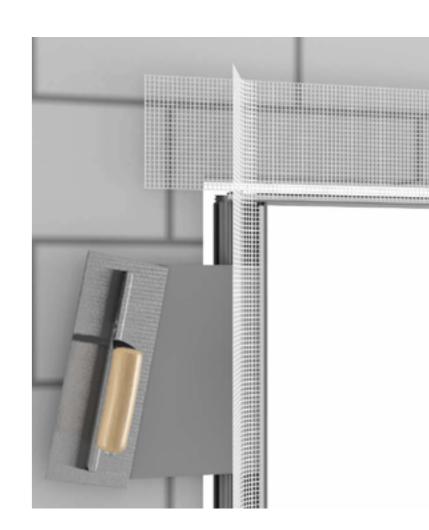

# **CLICK-IN MESH**

for the perfect wall connection

The critical junction between the door frame and the wall is solved with the click-in mesh, guaranteeing a firm and direct connection. In combination with the construction of the aluminum profiles, it creates perfect and straight lines without visible frame elements or acrylic joints.

# THE UNIQUE SYSTEM

for a quick and easy assembly

The connection technology enables precise assembly and fast installation. The click-in reinforced mesh, the twist-in fixing brackets, a variety corner connectors and other additional elements are components of the advanced and proven system.

# TWIST-IN WALL FIXING BRACKETS

for any type of installation

The wall fixing bracket is twisted into the door frame in one easy movement. The various wall fixing brackets enable a quick and safe positioning of the frame in the wall opening.