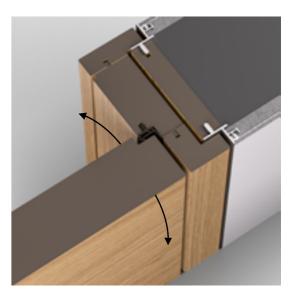

# THE UNIQUE SYSTEM

for a quick and easy assembly

The connection technology enables precise assembly and fast installation. The click-in reinforced mesh, the twist-in fixing brackets, a variety corner connectors and other additional elements are components of the advanced and proven system.

# TWIST-IN WALL FIXING BRACKETS

for any type of installation

The wall fixing bracket is twisted into the door frame in one easy movement. The various wall fixing brackets enable a quick and safe positioning of the frame in the wall opening.

# ADJUSTABLE WALL FIXING BRACKETS

comfortable frame adjustment

The adjustable wall fixing bracket allows the installed frame to be easily and accurately adjusted perpendicularly.