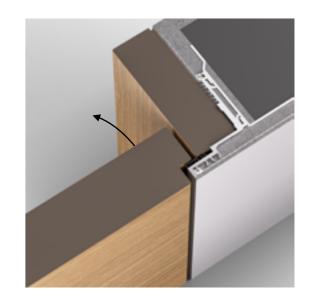

# **CLICK-IN MESH**

for the perfect wall connection

The critical junction between the door frame and the wall is solved with the click-in mesh, guaranteeing a firm and direct connection. In combination with the construction of the aluminum profiles, it creates perfect and straight lines without visible frame elements or acrylic joints.

# THE UNIQUE SYSTEM

for a quick and easy assembly

The connection technology enables precise assembly and fast installation. The click-in reinforced mesh, the twist-in fixing brackets, a variety corner connectors and other additional elements are components of the advanced and proven system.