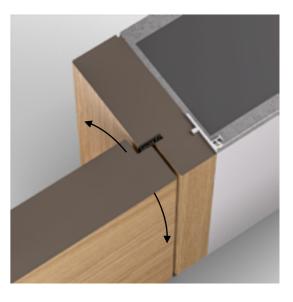

# **CLICK-IN MESH**

for the perfect wall connection

The critical junction between the door frame and the wall is solved with the click-in mesh, guaranteeing a firm and direct connection. In combination with the construction of the aluminum profiles, it creates perfect and straight lines without visible frame elements or acrylic joints.

# THE UNIQUE SYSTEM

for a quick and easy assembly

The connection technology enables precise assembly and fast installation. The click-in reinforced mesh, the twist-in fixing brackets, a variety corner connectors and other additional elements are components of the advanced and proven system.