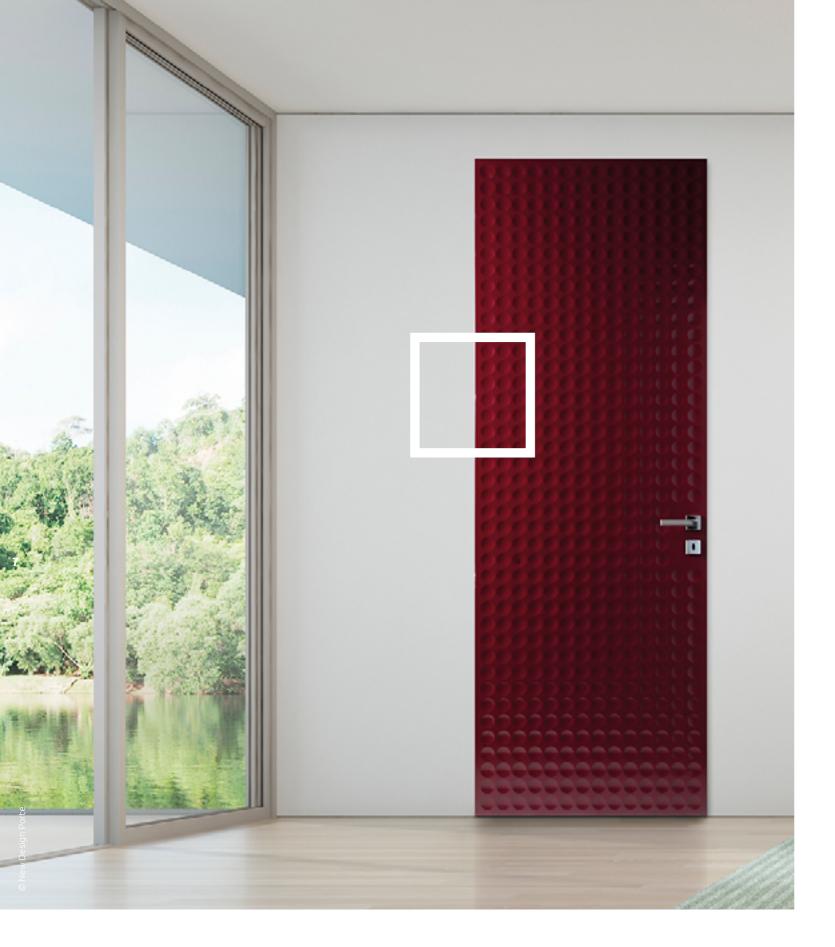

# **CONCEALED FRAMES**

perfect lines & minimalist design

AGS-systems' CONCEALED FRAMES create a new technical standard compared to conventional doors. The puristic and clear look of frameless doors can be seamlessly integrated into a room concept or highlighted as a design object.