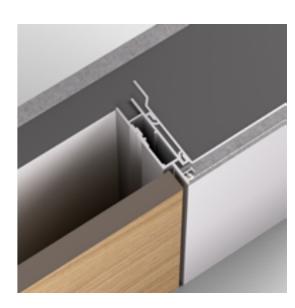

# **CLICK-IN MESH**

for the perfect wall connection

The critical junction between the door frame and the wall is solved with the click-in mesh, guaranteeing a firm and direct connection. In combination with the construction of the aluminum profiles, it creates perfect and straight lines without visible frame elements or acrylic joints.

# THE UNIQUE SYSTEM

for a quick and easy assembly

The connection technology enables precise assembly and fast installation. The click-in reinforced mesh, the twist-in fixing brackets, a variety corner connectors and other additional elements are components of the advanced and proven system.

# TWIST-IN WALL FIXING BRACKETS

for any type of installation

The wall fixing bracket is twisted into the door frame in one easy movement. The various wall fixing brackets enable a quick and safe positioning of the frame in the wall opening.