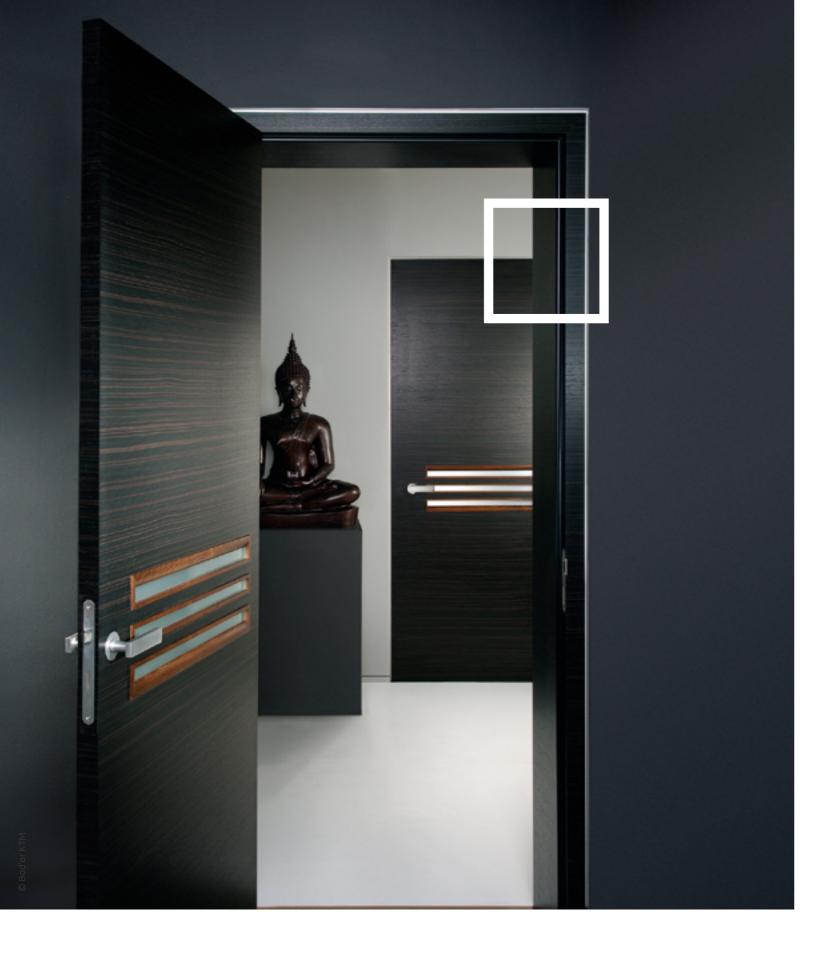

# **CONCEALED FRAMES**

perfect lines & minimalist design

AGS-systems' CONCEALED FRAMES create a new technical standard compared to conventional doors. The puristic and clear look of frameless doors can be seamlessly integrated into a room concept or highlighted as a design object.

# **CASING FRAMES**

tradition re-interpreted

With AGS-systems' CASING FRAMES, the traditional concept of a door is adopted and converted to be wall flush. The door is enhanced by its wall flush frame and becomes a visual highlight.