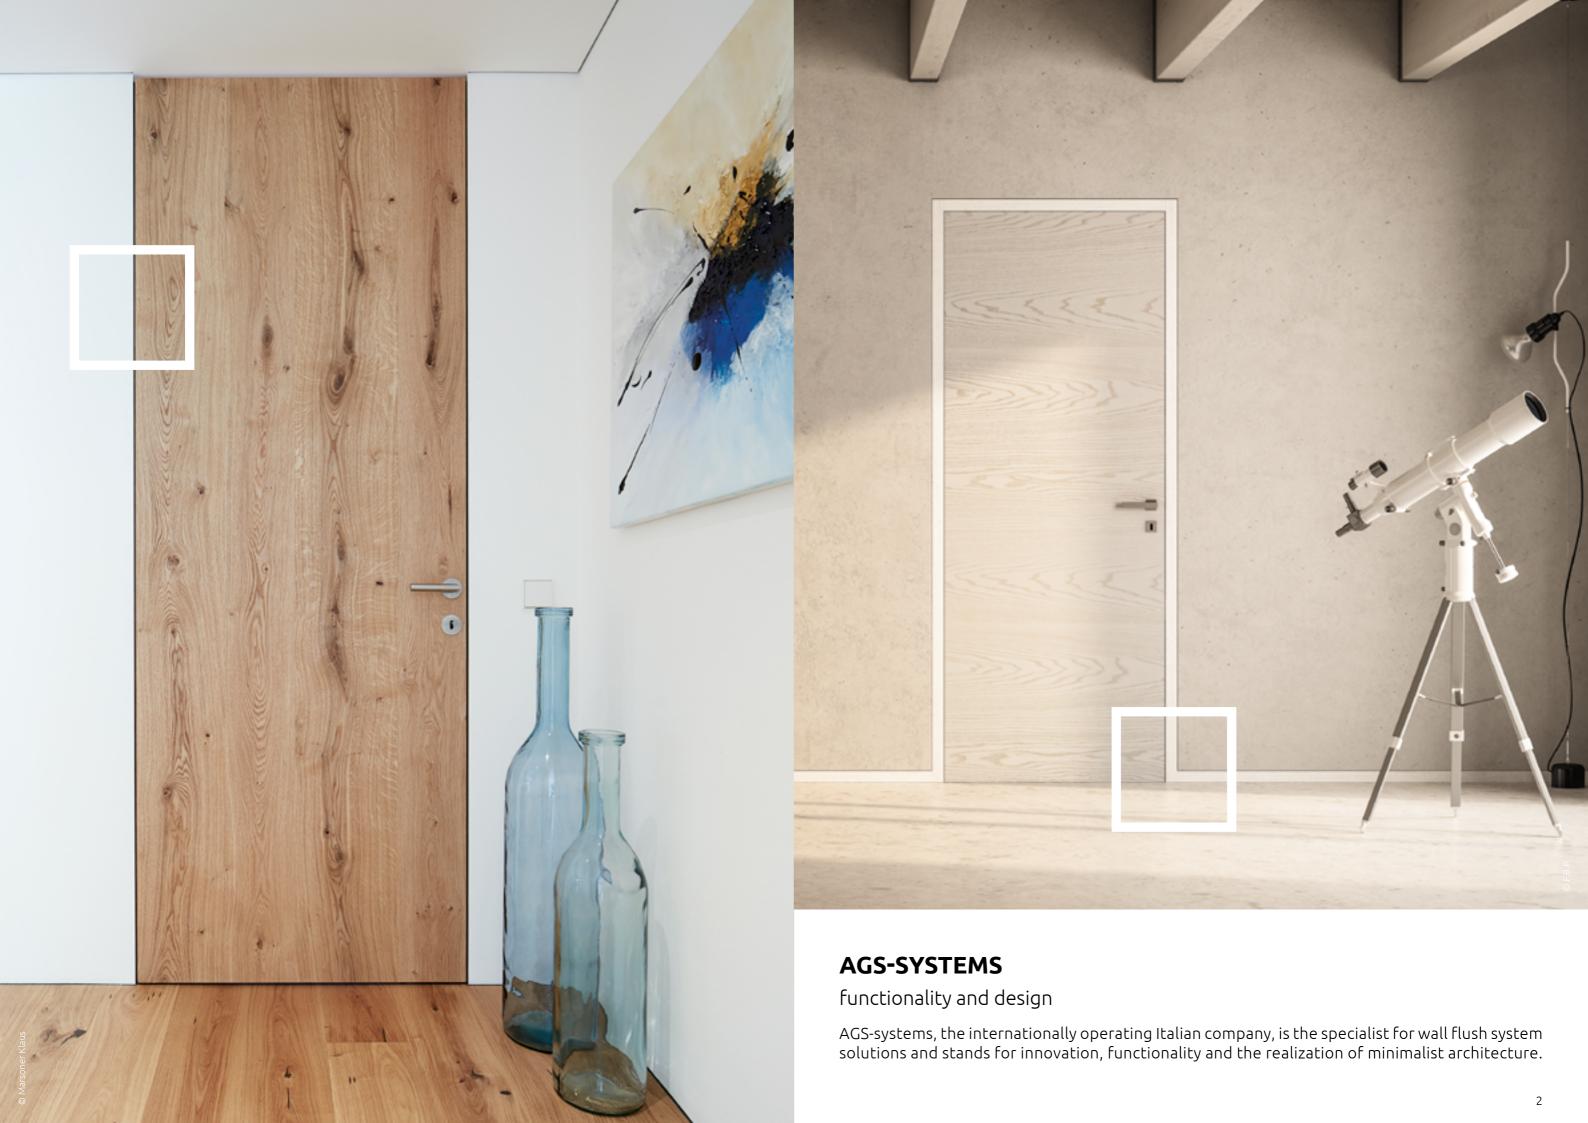

# **CONCEALED DOOR FRAMES**

for contemporary architecture

# **OUR SYSTEM - YOUR CHOICE**

customized wall flush solutions

Thanks to the variety of the different frames, there are no limits to the realization of minimalist architecture. In addition to the classic standard and floor to ceiling doors, creativity can reign free with a wide variety of constructions.

# **CONCEALED FRAMES**

perfect lines & minimalist design

AGS-systems' CONCEALED FRAMES create a new technical standard compared to conventional doors. The puristic and clear look of frameless doors can be seamlessly integrated into a room concept or highlighted as a design object.