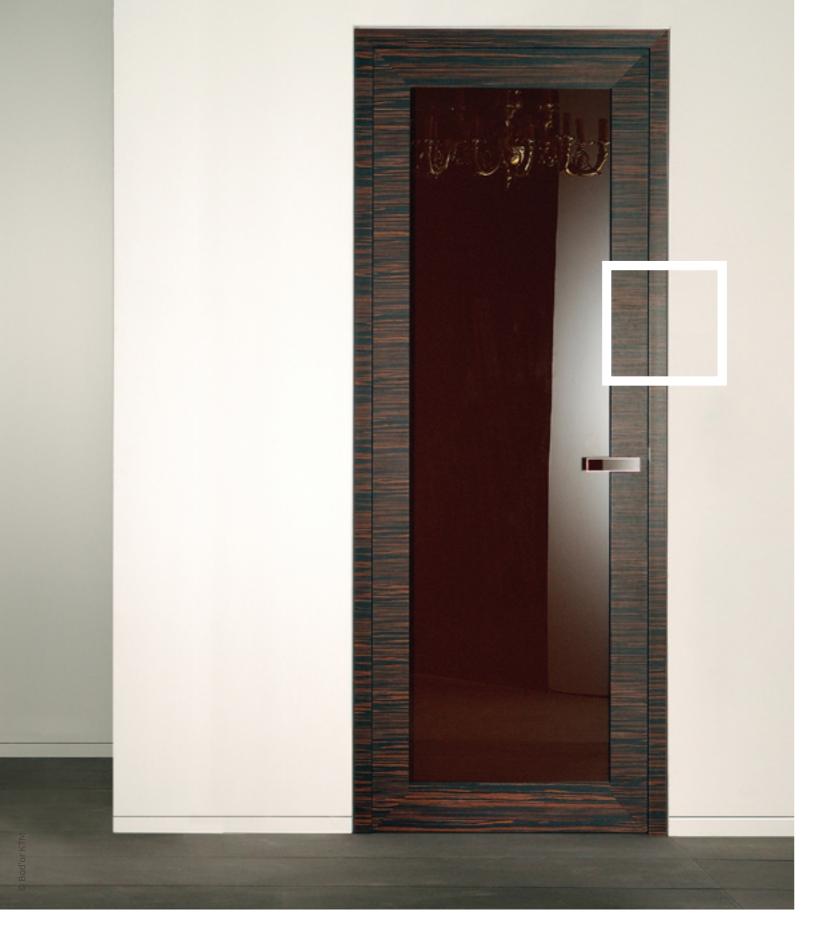

# **CONCEALED FRAMES**

perfect lines & minimalist design

AGS-systems' CONCEALED FRAMES create a new technical standard compared to conventional doors. The puristic and clear look of frameless doors can be seamlessly integrated into a room concept or highlighted as a design object.

# **CASING FRAMES**

tradition re-interpreted

With AGS-systems' CASING FRAMES, the traditional concept of a door is adopted and converted to be wall flush. The door is enhanced by its wall flush frame and becomes a visual highlight.