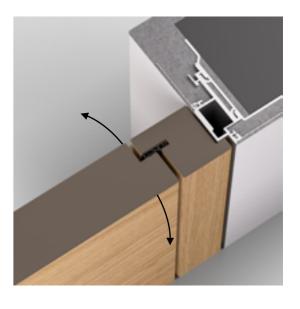

# TWIST-IN WALL FIXING BRACKETS

for any type of installation

The wall fixing bracket is twisted into the door frame in one easy movement. The various wall fixing brackets enable a quick and safe positioning of the frame in the wall opening.

# ADJUSTABLE WALL FIXING BRACKETS

comfortable frame adjustment

The adjustable wall fixing bracket allows the installed frame to be easily and accurately adjusted perpendicularly.