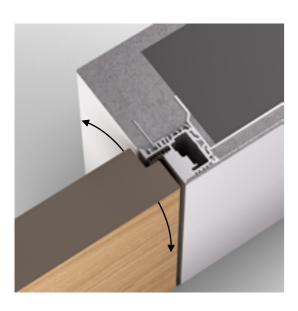

# **CONCEALED FRAMES**

perfect lines & minimalist design

AGS-systems' CONCEALED FRAMES create a new technical standard compared to conventional doors. The puristic and clear look of frameless doors can be seamlessly integrated into a room concept or highlighted as a design object.

# **CLICK-IN MESH**

for the perfect wall connection

The critical junction between the door frame and the wall is solved with the click-in mesh, guaranteeing a firm and direct connection. In combination with the construction of the aluminum profiles, it creates perfect and straight lines without visible frame elements or acrylic joints.

# THE UNIQUE SYSTEM

for a quick and easy assembly

The connection technology enables precise assembly and fast installation. The click-in reinforced mesh, the twist-in fixing brackets, a variety corner connectors and other additional elements are components of the advanced and proven system.