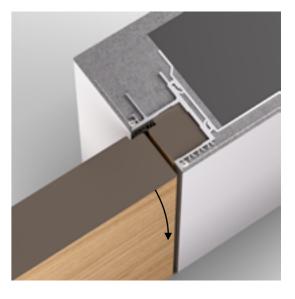

# **CLICK-IN MESH**

for the perfect wall connection

The critical junction between the door frame and the wall is solved with the click-in mesh, guaranteeing a firm and direct connection. In combination with the construction of the aluminum profiles, it creates perfect and straight lines without visible frame elements or acrylic joints.

# THE UNIQUE SYSTEM

for a quick and easy assembly

The connection technology enables precise assembly and fast installation. The click-in reinforced mesh, the twist-in fixing brackets, a variety corner connectors and other additional elements are components of the advanced and proven system.

# TWIST-IN WALL FIXING BRACKETS

for any type of installation

The wall fixing bracket is twisted into the door frame in one easy movement. The various wall fixing brackets enable a quick and safe positioning of the frame in the wall opening.