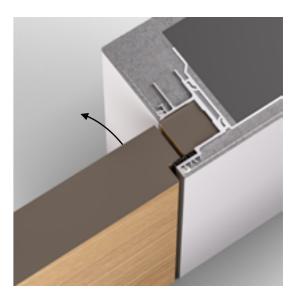

# **CLICK-IN MESH**

for the perfect wall connection

The critical junction between the door frame and the wall is solved with the click-in mesh, guaranteeing a firm and direct connection. In combination with the construction of the aluminum profiles, it creates perfect and straight lines without visible frame elements or acrylic joints.

# THE UNIQUE SYSTEM

for a quick and easy assembly

The connection technology enables precise assembly and fast installation. The click-in reinforced mesh, the twist-in fixing brackets, a variety corner connectors and other additional elements are components of the advanced and proven system.

# TWIST-IN WALL FIXING BRACKETS

for any type of installation

The wall fixing bracket is twisted into the door frame in one easy movement. The various wall fixing brackets enable a quick and safe positioning of the frame in the wall opening.