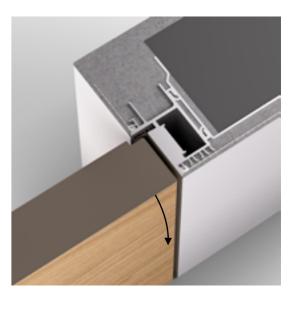

# **CLICK-IN MESH**

for the perfect wall connection

The critical junction between the door frame and the wall is solved with the click-in mesh, guaranteeing a firm and direct connection. In combination with the construction of the aluminum profiles, it creates perfect and straight lines without visible frame elements or acrylic joints.

# THE UNIQUE SYSTEM

for a quick and easy assembly

The connection technology enables precise assembly and fast installation. The click-in reinforced mesh, the twist-in fixing brackets, a variety corner connectors and other additional elements are components of the advanced and proven system.