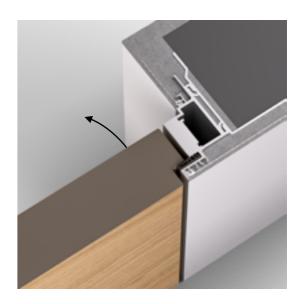

# **CONCEALED FRAMES**

perfect lines & minimalist design

AGS-systems' CONCEALED FRAMES create a new technical standard compared to conventional doors. The puristic and clear look of frameless doors can be seamlessly integrated into a room concept or highlighted as a design object.

# **CLICK-IN MESH**

for the perfect wall connection

The critical junction between the door frame and the wall is solved with the click-in mesh, guaranteeing a firm and direct connection. In combination with the construction of the aluminum profiles, it creates perfect and straight lines without visible frame elements or acrylic joints.

# THE UNIQUE SYSTEM

for a quick and easy assembly

The connection technology enables precise assembly and fast installation. The click-in reinforced mesh, the twist-in fixing brackets, a variety corner connectors and other additional elements are components of the advanced and proven system.